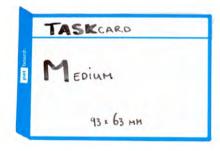

### TASK CARDS IN THREE SIZES

#### TASK CARD BLUE - MEDIUM

- > Magnetic task card
- > Standard size M (as in all our sets)
- > Available in 12 different colors
- > Includes 16 task cards (single color)
- > Size 10.5 x 7 cm (4.1 x 2.8 in)