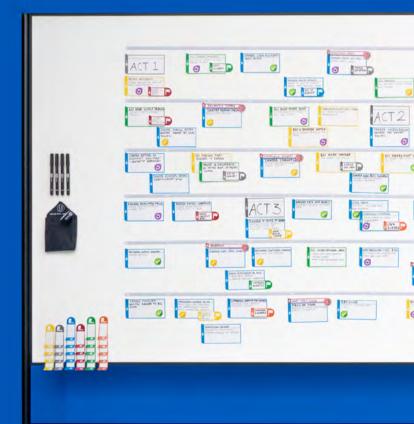

## KANBAN BOARD - FULL TOOL SET

#### FOLD

Fold the edge of each card so you can grab and stack more easily.

#### STACK

Stack all the unused cards at the bottom of your board.