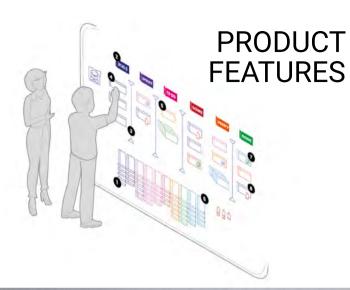

## KANBAN BOARD - FULL TOOL SET

#### FOLD

Fold the edge of each card so you can grab and stack more easily.

#### COLUMNcards

Used to define the columns on your board.

#### **PATIanes**

With our adjustable lanes you divide your board into columns or rows.

#### STORYcards

STORYcards are a bit longer than TASKcards, so there is enough space to write down your user stories.

#### **TASKcards**

The standard task card. This card is used for all your tasks on the board.

#### STACK

Stack all the unused cards at the bottom of your board.

#### **TEAM & EMOTicons**

Icons can be used to assign tasks to members in your team or to indicate the progress on a particular item.

#### **IMPEDIMENT**cards

These samll cards are used to mark impediments on your board.