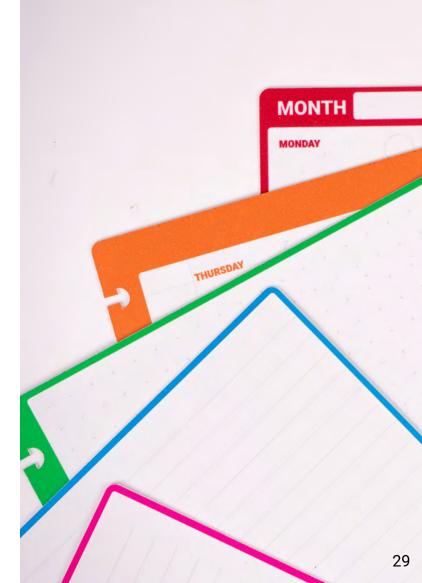

## tailor it to your needs

Modubooq consists of several reusable pages, all with a colourful design. You can rearrange these pages, add new ones or take out unused ones. This is how you create your own modubooq™, exactly suiting your needs!

#### MODUBOOQ™ ORGANIZER - MODULAR REUSABLE SMART NOTEBOOK A5

- > 40 duratech3™ pages (20 double sided sheets) - Size: A5
- > 16 lined pages
- > 10 dotted pages
- > 2 to do list pages
- > 6 weekly pages
- > 6 monthly pages