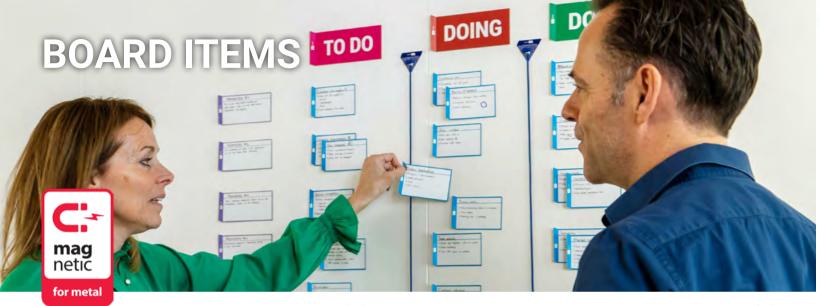

## KANBAN BOARD - FULL TOOL SET

#### FOLD

Fold the edge of each card so you can grab and stack more easily.

#### COLUMNcards

Used to define the columns on your board.

#### **PATIanes**

With our adjustable lanes you divide your board into columns or rows.

#### STORYcards

STORYcards are a bit longer than TASKcards, so there is enough space to write down your user stories.

#### **TASKcards**

The standard task card. This card is used for all your tasks on the board.

#### STACK

Stack all the unused cards at the bottom of your board.