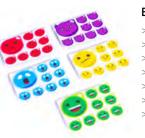

## **TEAM ICONS & EMOTICONS**

#### **EMOTICON SMILEY SET (5x)**

- > To visualize progress on your tasks
- > 5 different emoticons
- > 1 large and 8 small icons for every type
- > Reusable
- > Sticks to every flat surface
- > Size large icon 5 x 5 cm (2 x 2 in)
- > Size small icon 2.4 x 2.4 cm (0.9 x 0.9 in)

## **TEAM ICON SET - SUPERHERO**

- > To visualize 'who is doing what'
- > 5 different superheroes
- > 1 large and 11 small icons for every superhero
- > Reusable
- > Sticks to every flat surface
- > Size large icon 5 x 5 cm (2 x 2 in)
- > Size small icon 2.4 x 2.4 cm (0.9 x 0.9 in)

#### TEAM ICON SET - ANIMALS - RABBIT

- > To visualize 'who is doing what'
- > 5 different animals
- > 1 large and 11 small icons for every animal
- > Reusable
- > Sticks to every flat surface
- > Size large icon 5 x 5 cm (2 x 2 in)
- > Size small icon 2.4 x 2.4 cm (0.9 x 0.9 in)

#### TEAM ICON SET ANIMALS - BUFFALO

- > To visualize progress on your tasks
- > 5 different animals
- > 1 large and 11 small icons for every character
- > Reusable
- > Sticks to every flat surface
- > Size large icon 5 x 5 cm (2 x 2 in)
- > Size small icon 2.4 x 2.4 cm (0.9 x 0.9 in)

#### **TEAM ICON SET - JOBS**

- > To visualize 'who is doing what'
- > 5 different jobs
- > 1 large and 11 small icons for every character
- > Sticks to every flat surface
- > Size large icon 5 x 5 cm (2 x 2 in)
- > Size small icon 2.4 x 2.4 cm (0.9 x 0.9 in)

#### **TEAM ICON SET - CARTOONS**

- > To visualize 'who is doing what'
- > 5 different cartoon characters
- > 1 large and 11 small icons for every character

  - > Sticks to every flat surface
  - > Size large icon 5 x 5 cm (2 x 2 in)
  - > Size small icon 2.4 x 2.4 cm (0.9 x 0.9 in)