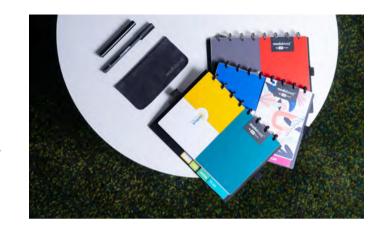

## write, clean & repeat

Prefer to write on paper, but still want a reusable solution? This notebook contains duratech3™ technology. This means the pages write just like paper. It has a nice matte texture surface and the ink dries almost instantly! Clean the pages with the included cleaning set or under a running tap with just water. This is how you use the pages over and over again, thanks to our duratech3™ pages.

### Modular

## tailor it to your needs

Modubooq consists of several reusable pages, all with a colourful design. You can rearrange these pages, add new ones or take out unused ones. This is how you create your own modubooq™, exactly suiting your needs!