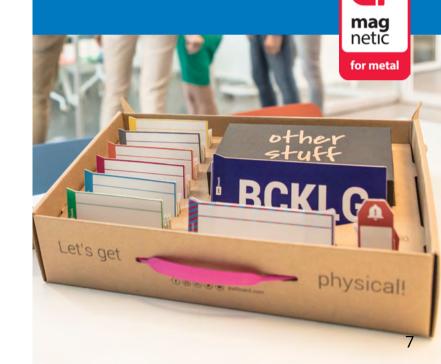

## KANBAN BOARD - FULL TOOL SET

#### FOLD

Fold the edge of each card so you can grab and stack more easily.

#### COLUMNcards

Used to define the columns on your board.

#### **PATIanes**

With our adjustable lanes you divide your board into columns or rows.

#### STORYcards

STORYcards are a bit longer than TASKcards, so there is enough space to write down your user stories.

#### **TASKcards**

The standard task card. This card is used for all your tasks on the board.

#### STACK

Stack all the unused cards at the bottom of your board.

#### **TEAM & EMOTicons**

Icons can be used to assign tasks to members in your team or to indicate the progress on a particular item.

#### **IMPEDIMENT**cards

These samll cards are used to mark impediments on your board.