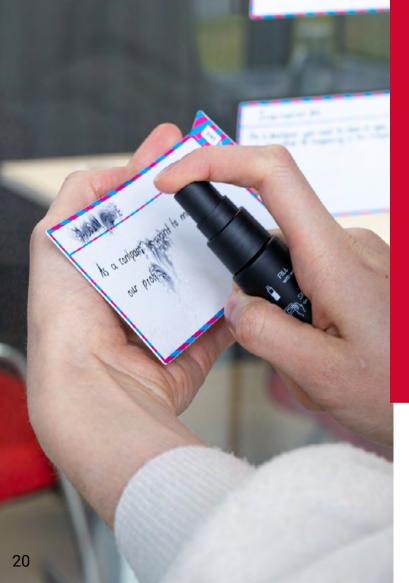

#### Write

The ink of our markers will dry in a few seconds. **Don't use** whiteboard or permanent markers!

#### Wash

Hold the cards under a running tap and be amazed how easily the ink will wash off with water.

#### Share

Discover with your team and stakholders how simple communication can become.