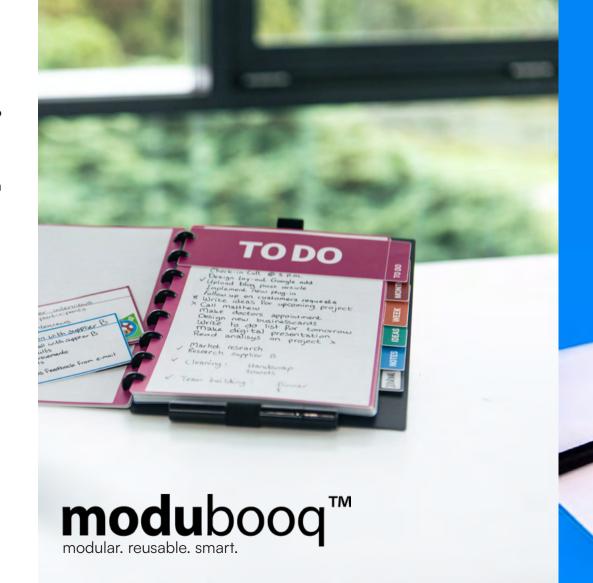

## tailor it to your needs

Modubooq consists of several reusable pages, all with a colourful design. You can rearrange these pages, add new ones or take out unused ones. This is how you create your own modubooq™, exactly suiting your needs!