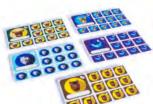

## KANBAN AND SCRUM BOARD MAGNETS

# \*\*RANBAN BOARD - BASIC TOOL SET\* > Basic kanban board magnets set > Includes 64 items: > 48 magnetic TASKcards > 8 magnetic STORYcards > 3 magnetic COLUMNcards > 2 PATlanes > 1 black pen (0.6 mm) > 1 black pen (2.5 mm) > Easy dry sheets

#### KANBAN BOARD - HOME TOOL SET

- > Home kanban board set
- > Includes 23 items:
- > 16 magnetic TASKcards
- > 3 magnetic COLUMNcards
- > 2 PATlanes
- > 1 black pen
- > Easy dry sheets