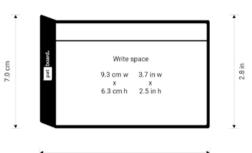

#### TASK CARD BLUE - MEDIUM

- > Magnetic task card
- > Standard size M (as in all our sets)
- > Available in 12 different colors
- > Includes 16 task cards (single color)
- > Size 10.5 x 7 cm (4.1 x 2.8 in)