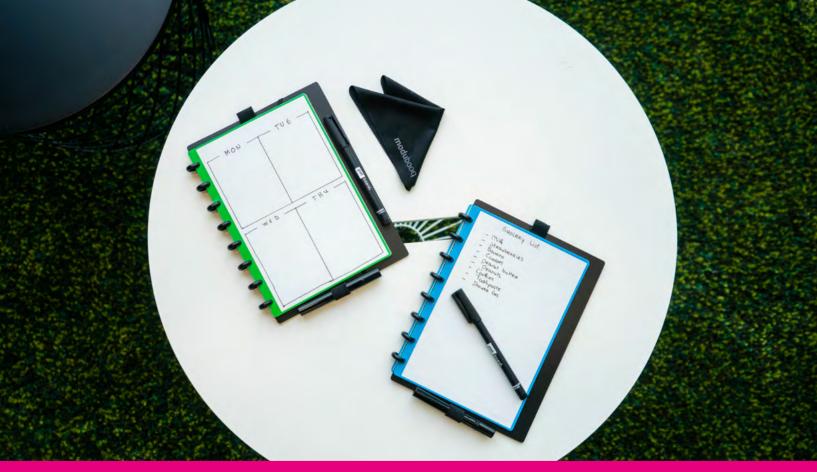

## write, clean & repeat

Prefer to write on paper, but still want a reusable solution? This notebook contains duratech3™ technology. This means the pages write just like paper. It has a nice matte texture surface and the ink dries almost instantly! Clean the pages with the included cleaning set or under a running tap with just water. This is how you use the pages over and over again, thanks to our duratech3™ pages.

## tailor it to your needs

Modubooq consists of several reusable pages, all with a colourful design. You can rearrange these pages, add new ones or take out unused ones. This is how you create your own modubooq™, exactly suiting your needs!

## save to your cloud drive

Erasing your notes doesn't mean they are gone. Make your notes digital in seconds and upload to your cloud drive or share with anybody with one of the free Android or iOS scan apps. Pages in the notebook are optimized to digitize, the app instantly recognizes a page.