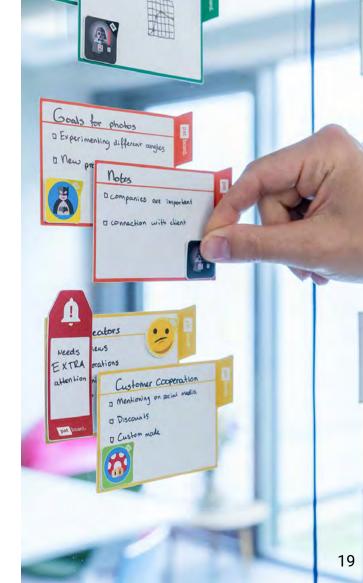

## KANBAN BOARD - FULL TOOL SET

#### FOLD

Fold the edge of each card so you can grab and stack more easily.

#### COLUMNcards

Used to define the columns on your board.

#### **PATIanes**

With our adjustable lanes you divide your board into columns or rows.

#### STORYcards

STORYcards are a bit longer than TASKcards, so there is enough space to write down your user stories.

#### **TASKcards**

The standard task card. This card is used for all your tasks on the board.

#### STACK

Stack all the unused cards at the bottom of your board.

#### **TEAM & EMOTicons**

Icons can be used to assign tasks to members in your team or to indicate the progress on a particular item.

#### **IMPEDIMENT**cards

These samll cards are used to mark impediments on your board.