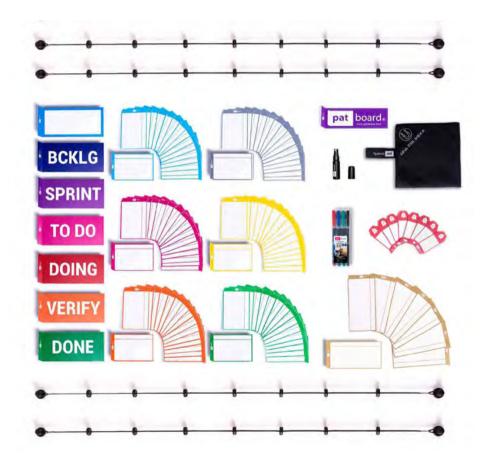

## KANBAN BOARD - FULL TOOL SET

# \*\*RANBAN BOARD - BASIC TOOL SET\* > Basic kanban board magnets set > Includes 64 items: > 48 magnetic TASKcards > 8 magnetic STORYcards > 3 magnetic COLUMNcards > 2 PATlanes > 1 black pen (0.6 mm) > 1 black pen (2.5 mm) > Easy dry sheets

#### SCRUM MAGNETS - COLUMN CARDS (7X)

- > Set of 7 magnetic COLUMNcards
- > Including: backlog/sprint/to do/doing/ verify/done/blank
- > Size 17 x 7.8 cm (6.7 x 3.1 in)

#### PATLANES COLUMN DIVIDERS (5x)

- > Creates columns and rows
- > Adjustable in length
- > Set of 5 PATlanes
- > Length 77-110 cm (30-4 in)