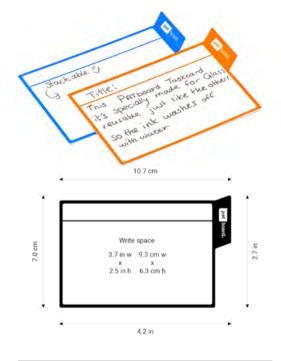

# KANBAN AND SCRUM BOARD ITEMS FOR GLASS

#### STORY CARDS FOR GLASS

- > To write down your stories
- > STORYcards are a bit longer
- > Set of 16 STORYcards
- > Size 13.7 x 7 cm (5.3 x 2.8 in)

BLUE TASKcard medium (16x) 10.7 x 7 cm (4.2 x 2.7 in)