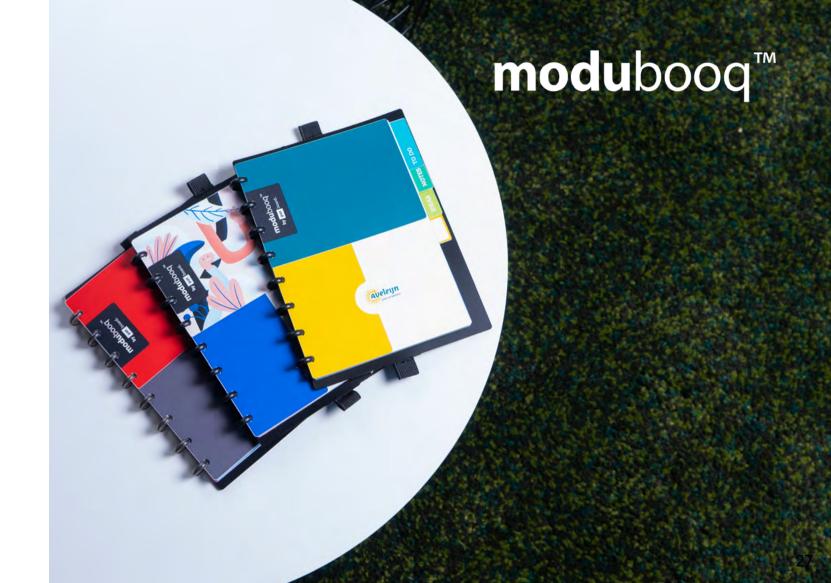

## write, clean & repeat

Prefer to write on paper, but still want a reusable solution? This notebook contains duratech3™ technology. This means the pages write just like paper. It has a nice matte texture surface and the ink dries almost instantly! Clean the pages with the included cleaning set or under a running tap with just water. This is how you use the pages over and over again, thanks to our duratech3™ pages.

### Modular

## tailor it to your needs

Modubooq consists of several reusable pages, all with a colourful design. You can rearrange these pages, add new ones or take out unused ones. This is how you create your own modubooq™, exactly suiting your needs!