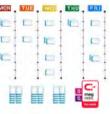

## KANBAN BOARD - FULL TOOL SET

#### FOLD

Fold the edge of each card so you can grab and stack more easily.

#### COLUMNcards

Used to define the columns on your board.

#### **PATIanes**

With our adjustable lanes you divide your board into columns or rows.

#### STORYcards

STORYcards are a bit longer than TASKcards, so there is enough space to write down your user stories.

#### **TASKcards**

The standard task card. This card is used for all your tasks on the board.

#### STACK

Stack all the unused cards at the bottom of your board.

#### **TEAM & EMOTicons**

Icons can be used to assign tasks to members in your team or to indicate the progress on a particular item.

#### **IMPEDIMENT**cards

These samll cards are used to mark impediments on your board.