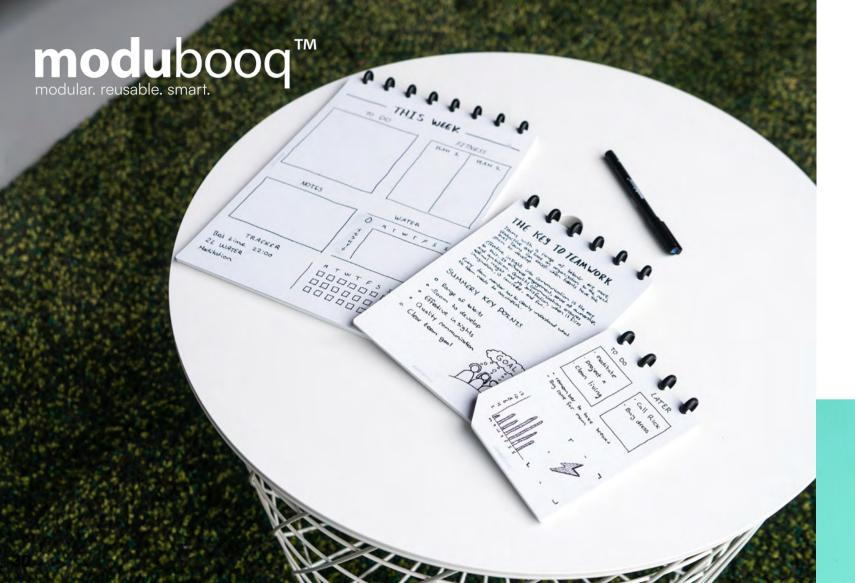

## write, clean & repeat

Prefer to write on paper, but still want a reusable solution? This notebook contains duratech3™ technology. This means the pages write just like paper. It has a nice matte texture surface and the ink dries almost instantly! Clean the pages with the included cleaning set or under a running tap with just water. This is how you use the pages over and over again, thanks to our duratech3™ pages.

## tailor it to your needs

Modubooq consists of several reusable pages, all with a colourful design. You can rearrange these pages, add new ones or take out unused ones. This is how you create your own modubooq™, exactly suiting your needs!

## save to your cloud drive

Erasing your notes doesn't mean they are gone. Make your notes digital in seconds and upload to your cloud drive or share with anybody with one of the free Android or iOS scan apps. Pages in the notebook are optimized to digitize, the app instantly recognizes a page.