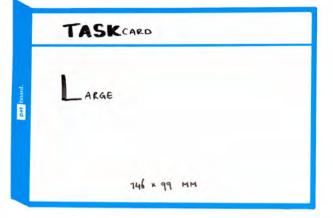

### TASK CARDS IN THREE SIZES

#### TASK CARD BLUE - LARGE

- > Magnetic task card
- > Extra large for more writting space
- > Available in 6 different colors
- > Includes 8 task cards
- > Size 16 x 10.8 cm (6.3 x 3.4 in)