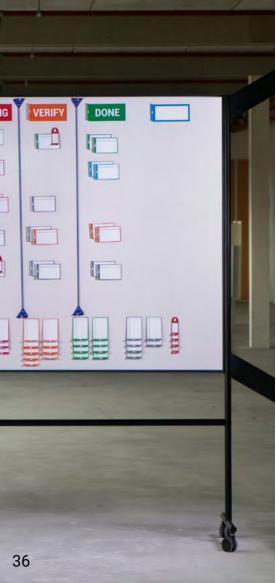

#### SCRUM MAGNETS - COLUMN CARDS (7X)

- > Set of 7 magnetic COLUMNcards
- > Including: backlog/sprint/to do/doing/ verify/done/blank
- > Size 17 x 7.8 cm (6.7 x 3.1 in)

#### COLUMN CARDS FOR GLASS (7x)

- > Set of 7 COLUMNcards for glass
- > Including: backlog/sprint/to do/doing/ verify/done/blank
- > Size 17 x 7.8 cm (6.7 x 3.1 in)