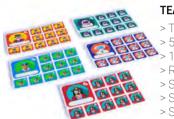

## **TEAM ICON SET - SUPERHERO**

- > To visualize 'who is doing what'
- > 5 different superheroes
- > 1 large and 11 small icons for every superhero
- > Reusable
- > Sticks to every flat surface
- > Size large icon 5 x 5 cm (2 x 2 in)
- > Size small icon 2.4 x 2.4 cm (0.9 x 0.9 in)

#### TEAM ICON SET - ANIMALS - RABBIT

- > To visualize 'who is doing what'
- > 5 different animals
- > 1 large and 11 small icons for every animal
- > Reusable
- > Sticks to every flat surface
- > Size large icon 5 x 5 cm (2 x 2 in)
- > Size small icon 2.4 x 2.4 cm (0.9 x 0.9 in)

#### TEAM ICON SET ANIMALS - BUFFALO

- > To visualize progress on your tasks
- > 5 different animals
- > 1 large and 11 small icons for every character
- > Reusable
- > Sticks to every flat surface
- > Size large icon 5 x 5 cm (2 x 2 in)
- > Size small icon 2.4 x 2.4 cm (0.9 x 0.9 in)

#### **TEAM ICON SET - JOBS**

- > To visualize 'who is doing what'
- > 5 different jobs
- > 1 large and 11 small icons for every character
- > Sticks to every flat surface
- > Size large icon 5 x 5 cm (2 x 2 in)
- > Size small icon 2.4 x 2.4 cm (0.9 x 0.9 in)

#### **TEAM ICON SET - CARTOONS**

- > To visualize 'who is doing what'
- > 5 different cartoon characters
- > 1 large and 11 small icons for every character

  - > Sticks to every flat surface
  - > Size large icon 5 x 5 cm (2 x 2 in)
  - > Size small icon 2.4 x 2.4 cm (0.9 x 0.9 in)