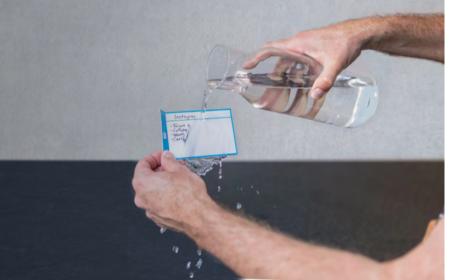

#### Write

The ink of our markers will dry in a few seconds. **Don't use** whiteboard or permanent markers!

#### Wash

Hold the cards under a running tap and be amazed how easily the ink will wash off with water.

#### Share

Discover with your team and stakholders how simple communication can become.