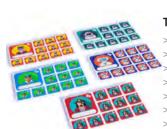

## **TEAM ICON SET - SUPERHERO**

- > To visualize 'who is doing what'
- > 5 different superheroes
- > 1 large and 11 small icons for every superhero
- > Reusable
- > Sticks to every flat surface
- > Size large icon 5 x 5 cm (2 x 2 in)
- > Size small icon 2.4 x 2.4 cm (0.9 x 0.9 in)

#### TEAM ICON SET - ANIMALS - RABBIT

- > To visualize 'who is doing what'
- > 5 different animals
- > 1 large and 11 small icons for every animal
- > Reusable
- > Sticks to every flat surface
- > Size large icon 5 x 5 cm (2 x 2 in)
- > Size small icon 2.4 x 2.4 cm (0.9 x 0.9 in)

#### TEAM ICON SET ANIMALS - BUFFALO

- > To visualize progress on your tasks
- > 5 different animals
- > 1 large and 11 small icons for every character
- > Reusable
- > Sticks to every flat surface
- > Size large icon 5 x 5 cm (2 x 2 in)
- > Size small icon 2.4 x 2.4 cm (0.9 x 0.9 in)

#### **TEAM ICON SET - JOBS**

- > To visualize 'who is doing what'
- > 5 different jobs
- > 1 large and 11 small icons for every character
- > Sticks to every flat surface
- > Size large icon 5 x 5 cm (2 x 2 in)
- > Size small icon 2.4 x 2.4 cm (0.9 x 0.9 in)

#### **TEAM ICON SET - CARTOONS**

- > To visualize 'who is doing what'
- > 5 different cartoon characters
- > 1 large and 11 small icons for every character

  - > Sticks to every flat surface
  - > Size large icon 5 x 5 cm (2 x 2 in)
  - > Size small icon 2.4 x 2.4 cm (0.9 x 0.9 in)