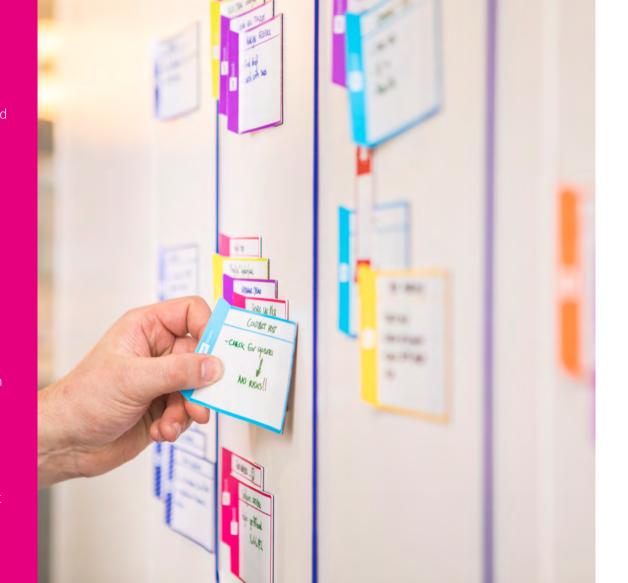

## KANBAN BOARD - FULL TOOL SET

#### STORYcards

STORYcards are a bit longer than TASKcards, so there is enough space to write down your user stories.

#### **TASKcards**

The standard task card. This card is used for all your tasks on the board.