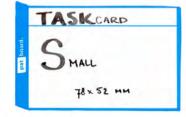

### TASK CARDS IN THREE SIZES

- > Smallest size for when you don't need much writing space
- > Available in different 6 colors
- > Includes 16 task cards
- > Size 8.8 x 5.8 cm (3.5 x 2.3 in)