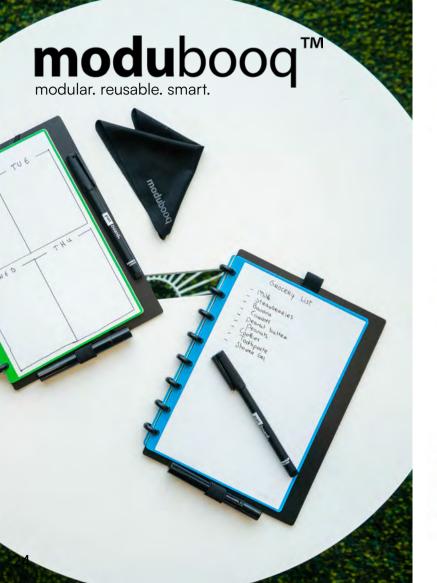

## write, clean & repeat

Prefer to write on paper, but still want a reusable solution? This notebook contains duratech3™ technology. This means the pages write just like paper. It has a nice matte texture surface and the ink dries almost instantly! Clean the pages with the included cleaning set or under a running tap with just water. This is how you use the pages over and over again, thanks to our duratech3™ pages.

## MODUBOOQ™ - CLEANING SET WITH ELASTIC LOOP

- >Cleaning set for cleaning individual duratech3™ pages
- >Microfibre cloth
- >Refillable spray bottle that fits into the elastic
- >Reusable and durable
- Check out how it works in combination with moduboog™