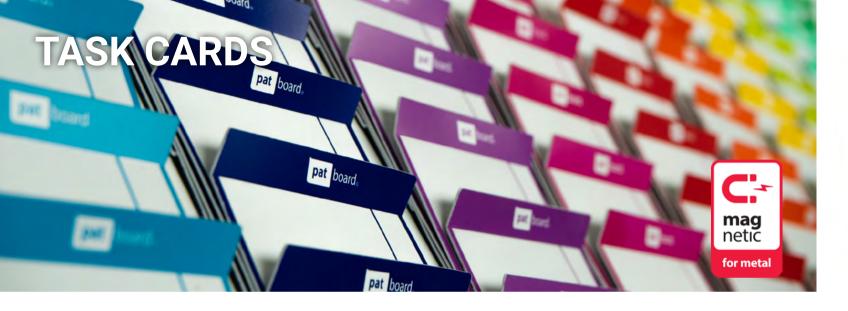

### TASK CARDS IN THREE SIZES

#### TASK CARD BLUE - LARGE

- > Magnetic task card
- > Extra large for more writting space
- > Available in 6 different colors
- > Includes 8 task cards
- > Size 16 x 10.8 cm (6.3 x 3.4 in)

#### TASK CARD BLUE - MEDIUM

- > Magnetic task card
- > Standard size M (as in all our sets)
- > Available in 12 different colors
- > Includes 16 task cards (single color)
- > Size 10.5 x 7 cm (4.1 x 2.8 in)

- > Smallest size for when you don't need much writing space
- > Available in different 6 colors
- > Includes 16 task cards
- > Size 8.8 x 5.8 cm (3.5 x 2.3 in)