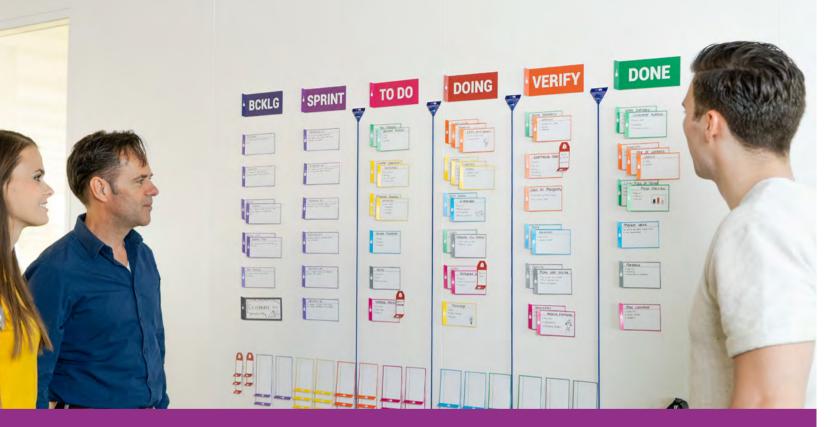

## KANBAN BOARD - FULL TOOL SET

#### COLUMNcards

Used to define the columns on your board.

#### **TASKcards**

The standard task card. This card is used for all your tasks on the board.