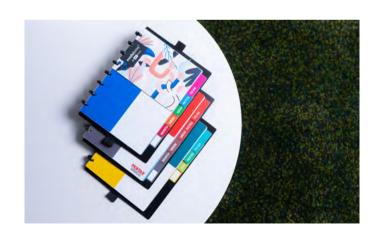

## tailor it to your needs

Modubooq consists of several reusable pages, all with a colourful design. You can rearrange these pages, add new ones or take out unused ones. This is how you create your own modubooq™, exactly suiting your needs!

#### MODUBOOQ™ - MODULAR REUSABLE SMART NOTEBOOK A5

Below is the overview of what size you need if you want to customize the amount of pages or the front and back cover.

> available in 3 different sizes 18/24/28mm