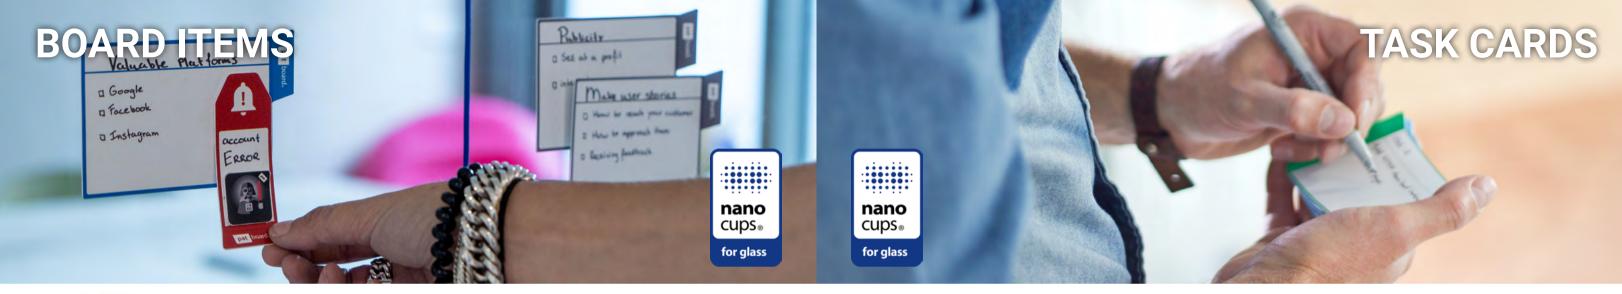

# KANBAN AND SCRUM BOARD ITEMS FOR GLASS

#### SCRUM BOARD - FULL KIT FOR GLASS

- > Full scrum board set for glass
- > Includes 135 items:
- > 96 TASKcards
- 16 STORYcards
- > / COLUMNcards
- > 8 IMPEDIMENTcards
- 4 PATlanes
- > 4 color pens (0.6 mm)
- > 1 black pen (2.5 mm)
- > Easy dry sheets

#### SCRUM BOARD - BASIC KIT FOR GLASS

- > Basic scrum/kanban board set for glass
- > Includes 65 items:
- > 48 TASKcards (blue)
- > 8 STORYcards
- > 3 COLUMNcards
- > 2 PATlanes
- > 1 black pen (0.6 mm)
- > 1 black pen (2.5 mm)
- > Easy dry sheets & wet wipes

#### SCRUM BOARD - HOME KIT GLASS

- > Home scrum/kanban set for glass
- > Includes 23 items:
- > 16 TASKcards (blue)
- > 3 COLUMNcards
- > 2 PATlanes
- > 1 black pen (0.6 mm)
- > Easy dry sheets