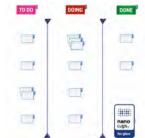

#### COLUMN CARDS FOR GLASS (7x)

- > Set of 7 COLUMNcards for glass
- > Including: backlog/sprint/to do/doing/ verify/done/blank
- > Size 17 x 7.8 cm (6.7 x 3.1 in)

#### COLUMN CARDS FOR GLASS (3X)

- > Set of 3 COLUMNcards for glass
- > Including: to do/doing/done
- > Size 17 cm x 7.8 cm (6.7 in x 3.1 in)