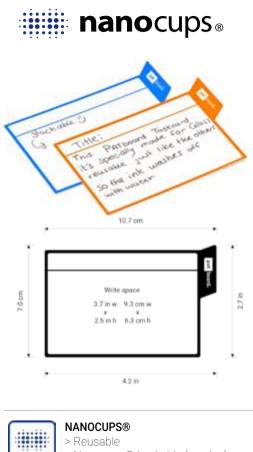

## P \Ľ

Wash Hold the cards under a running tap and be amazed how easily the ink will wash off with water.

Share Discover with your team and stakholders how simple communication can become.

> Nanocups® backside (no glue)

- > Sticks to all 100% flat surfaces
- > Perfect for glass(boards)

nano

cups.

for glass