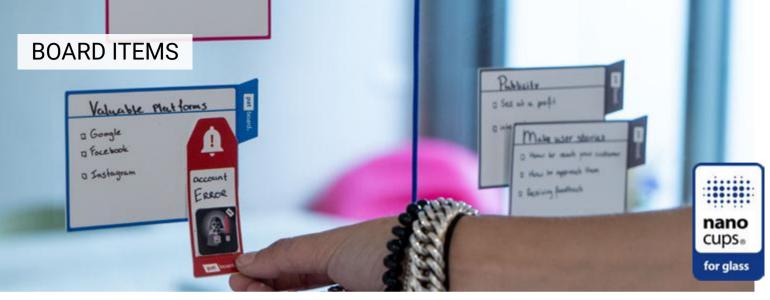

# SCRUM BOARD - FULL TOOL SET

Fold the edge of each card so you can grab and stack more easilv.

PATlanes With our adjustable lanes you divide your board into columns or rows.

**8** – **1**-STORYcards STORYcards are a bit longer than TASKcards, so there is enough space to write down your user stories.

TASKcards

Stack all the unused cards at the bottom of your board.

**TEAM & EMOTicons** Icons can be used to assign tasks to members in your team or to indicate the progress on a particular item.

#### IMPEDIMENTcards

These samll cards are used to mark impediments on your board.

10.5 cm

#### MAGNETIC > Reusable

> Magnetic backside

> Sticks to metal surfaces

> Perfect for whiteboards

Write The ink of our markers will dry in a few seconds. Don't use whiteboard or permanent markers!

## P \Ľ

Wash Hold the cards under a running tap and be amazed how easily the ink will wash off with water.

Share Discover with your team and stakholders how simple communication can become.

> Nanocups® backside (no glue)

- > Sticks to all 100% flat surfaces
- > Perfect for glass(boards)

nano

cups.

for glass