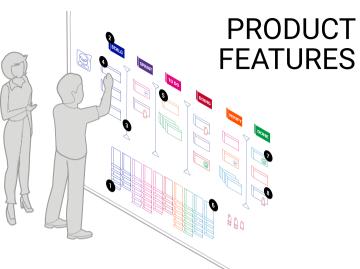

# SCRUM BOARD - FULL TOOL SET

Fold the edge of each card so you can grab and stack more easilv.

PATlanes With our adjustable lanes you divide your board into columns or rows.

**8** – **1**-STORYcards STORYcards are a bit longer than TASKcards, so there is enough space to write down your user stories.