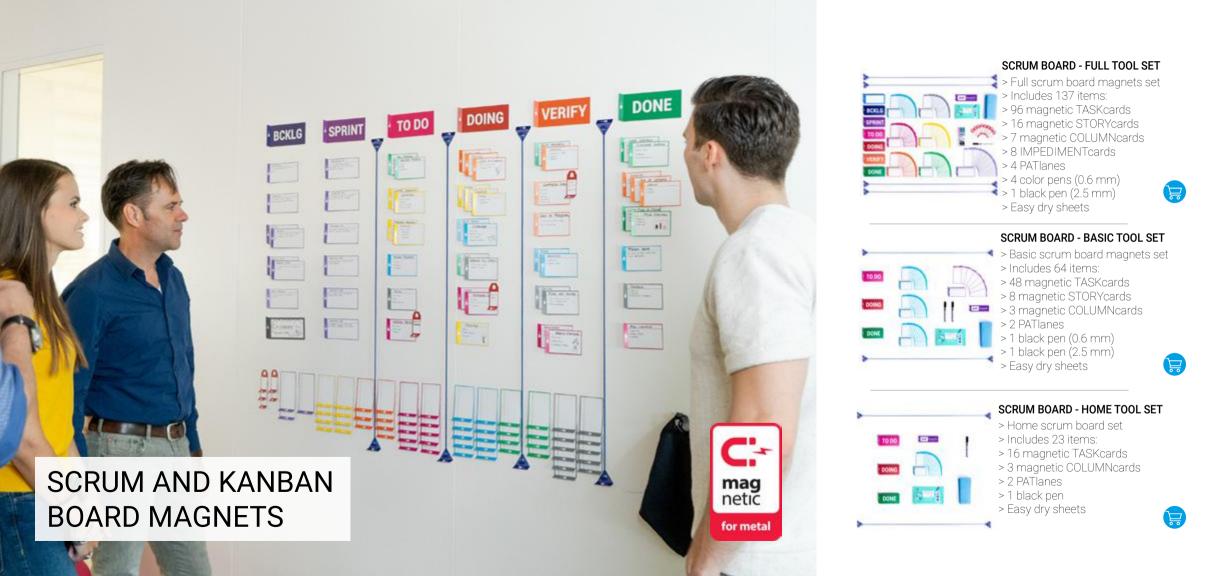

# SCRUM BOARD - FULL TOOL SET

Fold the edge of each card so you can grab and stack more easilv.

PATlanes With our adjustable lanes you divide your board into columns or rows.

**8** – **1**-STORYcards STORYcards are a bit longer than TASKcards, so there is enough space to write down your user stories.

TASKcards

Stack all the unused cards at the bottom of your board.

**TEAM & EMOTicons** Icons can be used to assign tasks to members in your team or to indicate the progress on a particular item.

#### IMPEDIMENTcards

These samll cards are used to mark impediments on your board.

10.5 cm

## COMPLETE SETS

Our complete magnetic tool sets include everything you need to get started with your scrum or kanban board. All sets come with COLUMNcards, TASKcards, PATIanes and a pen to write down your tasks. You only need to decide on the set that suits your projects.