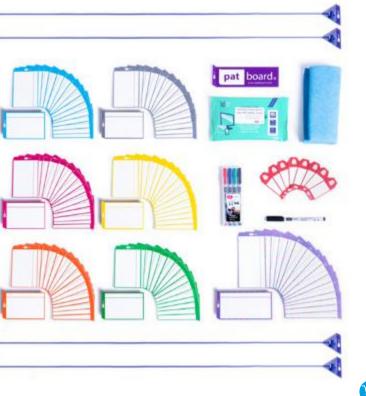

## COMPLETE SETS

Our complete magnetic tool sets include everything you need to get started with your scrum or kanban board. All sets come with COLUMNcards, TASKcards, PATIanes and a pen to write down your tasks. You only need to decide on the set that suits your projects.

#### SCRUM BOARD - FULL KIT FOR GLASS > Full scrum board set for glass > Includes 135 items: > 96 TASKcards (multiple colors) > 16 STORYcards > 7 COLUMNcards > 8 IMPEDIMENTcards > 4 PATlanes > 4 color pens (0.6 mm) 🖌 > 1 black pen (2.5 mm) > Easy dry sheets SCRUM BOARD - BASIC KIT FOR GLASS > Basic scrum/kanban board set for glass > Includes 65 items: > 48 TASKcards (blue) > 8 STORYcards > 3 COLUMNcards > 2 PATIanes > 1 black pen (0.6 mm) > 1 black pen (2.5 mm) Ë > Easy dry sheets & wet wipes **SCRUM BOARD - HOME KIT GLASS** > Home scrum/kanban set for glass > Includes 23 items: ert Ball > 16 TASKcards (blue) > 3 COLUMNcards DOING > 2 PATlanes > 1 black pen (0.6 mm) > Easy dry sheets DONE

## COMPLETE SETS

Our complete tool sets for glass include everything you need to get started with your scrum or kanban board. All sets include COLUMNcards, TASKcards, PATIanes and a pen to write down your tasks. You only need to decide on the size that suits your projects.