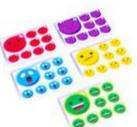

## **TEAM ICONS & EMOTICONS**

Our emoticons and TEAMicons give teams the opportunity to visualize even more on their board. Emoticons can be used to show the state or progress of a task. It instanly shows which tasks need more attention and which are on schedule. Our TEAMicons can be used to visualize 'who is doing what'.

#### **EMOTICON SMILEY SET (5x)**

- > To visualize progress on your tasks
- > 5 different emoticons
- > 1 large and 8 small icons for every type
- > Reusable
- > Sticks to every flat surface
- > Size large icon  $5 \times 5$  cm  $(2 \times 2$  in)
- > Size small icon 2.4 x 2.4 cm (0.9 x 0.9 in)