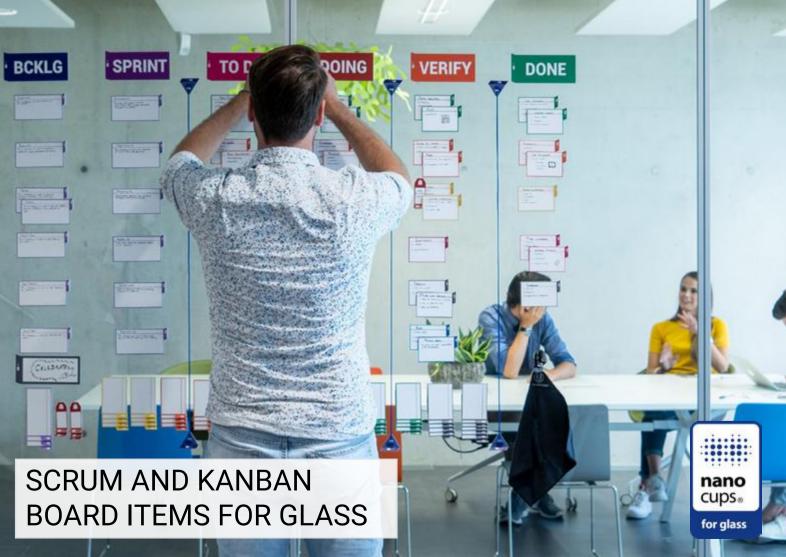

#### SCRUM BOARD - FULL KIT FOR GLASS > Full scrum board set for glass > Includes 135 items: > 96 TASKcards (multiple colors) > 16 STORYcards > 7 COLUMNcards > 8 IMPEDIMENTcards > 4 PATlanes > 4 color pens (0.6 mm) 🖌 > 1 black pen (2.5 mm) > Easy dry sheets SCRUM BOARD - BASIC KIT FOR GLASS > Basic scrum/kanban board set for glass > Includes 65 items: > 48 TASKcards (blue) > 8 STORYcards > 3 COLUMNcards > 2 PATIanes > 1 black pen (0.6 mm) > 1 black pen (2.5 mm) Ë > Easy dry sheets & wet wipes **SCRUM BOARD - HOME KIT GLASS** > Home scrum/kanban set for glass > Includes 23 items: ert Ball > 16 TASKcards (blue) > 3 COLUMNcards DOING > 2 PATlanes > 1 black pen (0.6 mm) > Easy dry sheets DONE