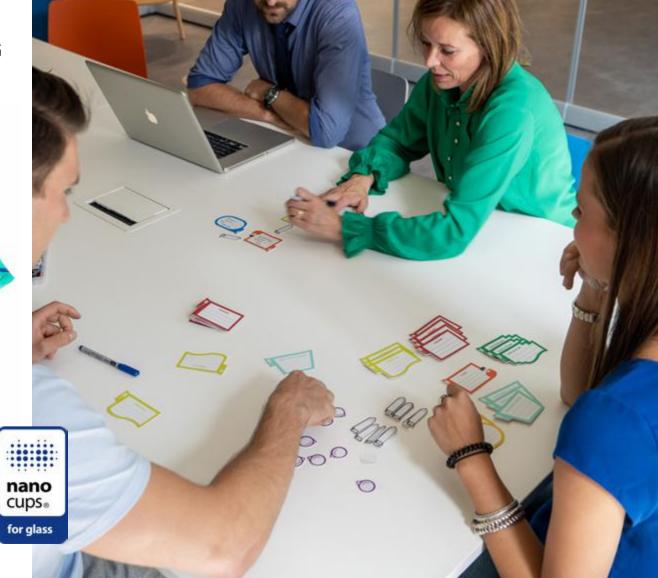

# SCRUM BOARD - FULL TOOL SET

Fold the edge of each card so you can grab and stack more easilv.

PATlanes With our adjustable lanes you divide your board into columns or rows.

**8** – **1**-STORYcards STORYcards are a bit longer than TASKcards, so there is enough space to write down your user stories.

TASKcards

Stack all the unused cards at the bottom of your board.

**TEAM & EMOTicons** Icons can be used to assign tasks to members in your team or to indicate the progress on a particular item.

#### IMPEDIMENTcards

These samll cards are used to mark impediments on your board.

10.5 cm

## **TEAM ICONS & EMOTICONS**

Our emoticons and TEAMicons give teams the opportunity to visualize even more on their board. Emoticons can be used to show the state or progress of a task. It instanly shows which tasks need more attention and which are on schedule. Our TEAMicons can be used to visualize 'who is doing what'.