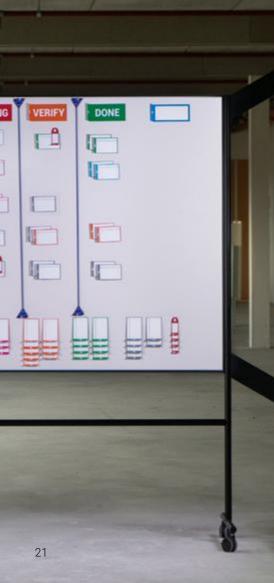

#### SCRUM MAGNETS - COLUMN CARDS (7X)

> Set of 7 magnetic COLUMNcards
 > Including: backlog/sprint/to do/doing/verify/done/blank
 > Size 17 x 7.8 cm (6.7 x 3.1 in)

#### SCRUM MAGNETS - COLUMN CARDS (3x)

- > Set of 3 column cards
- > Including: to do/doing/done
- > Size 17 x 7.8 cm (6.7 x 3.1 in)