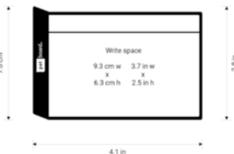

| _             | TASKCARD    |  |
|---------------|-------------|--|
| part lineard. | Arge        |  |
|               | 146 × 99 MM |  |

IN MULTIPLE COLORS

ORANGE

TASKcard medium (16x)

10.5 x 7 cm (4.1 x 2.8 in)