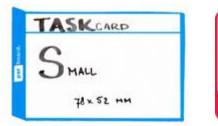

#### TASK CARD BLUE - SMALL

- > Magnetic Task Card
- > Smallest size for when you don't need much writing space
- > Available in 6 different colors
- > Includes 16 Task Cards
- > Size 8.8 x 5.8 cm (3.5 x 2.3 in)