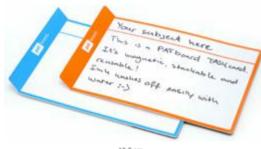

#### MAGNETIC > Reusable

> Magnetic backside

> Sticks to metal surfaces

> Perfect for whiteboards

Write The ink of our markers will dry in a few seconds. Don't use whiteboard or permanent markers!

## P \Ľ

Wash Hold the cards under a running tap and be amazed how easily the ink will wash off with water.

Share Discover with your team and stakholders how simple communication can become.

> Nanocups® backside (no glue)