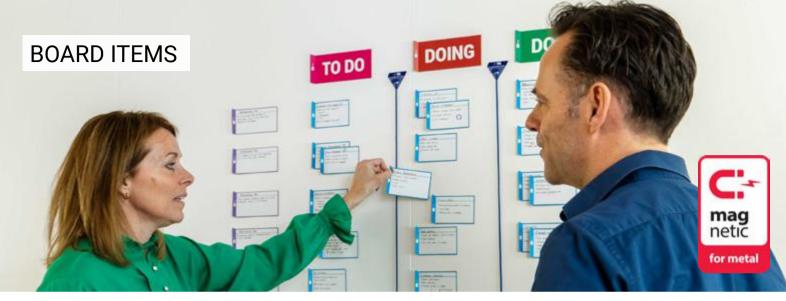

# SCRUM BOARD - FULL TOOL SET

Fold the edge of each card so you can grab and stack more easilv.

PATlanes With our adjustable lanes you divide your board into columns or rows.

**8** – **1**-STORYcards STORYcards are a bit longer than TASKcards, so there is enough space to write down your user stories.

TASKcards

Stack all the unused cards at the bottom of your board.

**TEAM & EMOTicons** Icons can be used to assign tasks to members in your team or to indicate the progress on a particular item.

#### IMPEDIMENTcards

These samll cards are used to mark impediments on your board.

10.5 cm