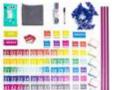

#### AGILE WEEKLY PLANNER BOARD SET - FULL

- > Includes 120 items
- > 96 magnetic TASKcards
- > 7 magnetic COLUMNcards for each week day
- > 8 IMPEDIMENTcards
- > 4 PATlanes > 4 color pens (0.6 mm in red, blue, green, black)
- > 1 black pen (1 2.5 mm)
- > Easy dry sheets

#### AGILE WEEKLY PLANNER BOARD SET - BASIC

- > Includes 61 items
- > 48 magnetic TASKcards
- > 7 magnetic COLUMNcards for each day
- > 4 PATIanes
- > 1 black pen (0.6 mm)
- > 1 black pen (1 2.5 mm)
- > Easy dry sheets