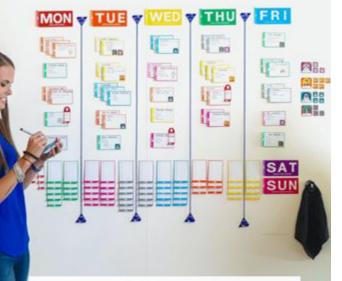

## WEEK PLANNING

Our agile weekly planner magnets are the perfect agile tools. With these sets you can turn any board into a large planner. Use it to easily align and plan tasks per day.

#### AGILE WEEKLY PLANNER BOARD SET - FULL

- > Includes 120 items
- > 96 magnetic TASKcards
- > 7 magnetic COLUMNcards for each week day
- > 8 IMPEDIMENTcards
- > 4 PATlanes > 4 color pens (0.6 mm in red, blue, green, black)
- > 1 black pen (1 2.5 mm)
- > Easy dry sheets

#### AGILE WEEKLY PLANNER BOARD SET - BASIC

- > Includes 61 items
- > 48 magnetic TASKcards
- > 7 magnetic COLUMNcards for each day
- > 4 PATIanes
- > 1 black pen (0.6 mm)
- > 1 black pen (1 2.5 mm)
- > Easy dry sheets

#### COLUMNCARDS WEEKLY PLANNER

> 7 magnetic COLUMNcards > Mon/Tue/Wed/Thu/Fri/Sat/Sun

- LEAN PLANNING FULL SET
- > Includes 204 items
- > 53 WEEK#cards/28 weekday cards
- > 12 month cards/96 item cards
- > 6 PATrulers/6 PATlanes
- > 6 label cards
- > 4 color pens 0.6mm
- > wet wipes/easy dry sheet