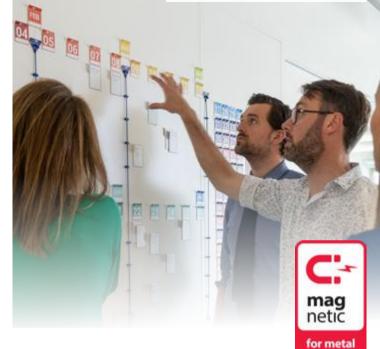

#### MAGNETIC > Reusable

> Magnetic backside

> Sticks to metal surfaces

> Perfect for whiteboards

Write The ink of our markers will dry in a few seconds. Don't use whiteboard or permanent markers!