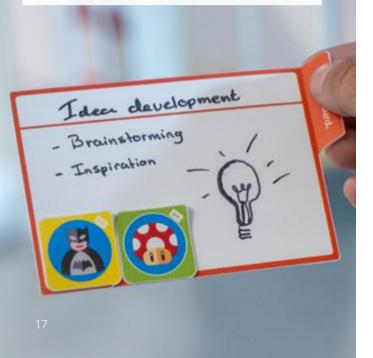

## **TEAM ICONS & EMOTICONS**

Our emoticons and TEAMicons give teams the opportunity to visualize even more on their board. Emoticons can be used to show the state or progress of a task. It instanly shows which tasks need more attention and which are on schedule. Our TEAMicons can be used to visualize 'who is doing what'.

- > To visualize 'who is doing what'
- > 5 different superheroes
- > 1 large and 11 small icons for every superhero > Reusable
- > Sticks to every flat surface
- > Size large icon 5 x 5 cm (2 x 2 in)
- > Size small icon  $2.4 \times 2.4$  cm ( $0.9 \times 0.9$  in)