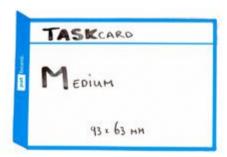

#### TASK CARD BLUE - MEDIUM

- > Magnetic Task Card
- > Standard size M (as in all our sets)
- > Available in 12 different colors
- > Includes 16 Task Cards (single color)
- > Size 10.5 x 7 cm (4.1 x 2.8 in)